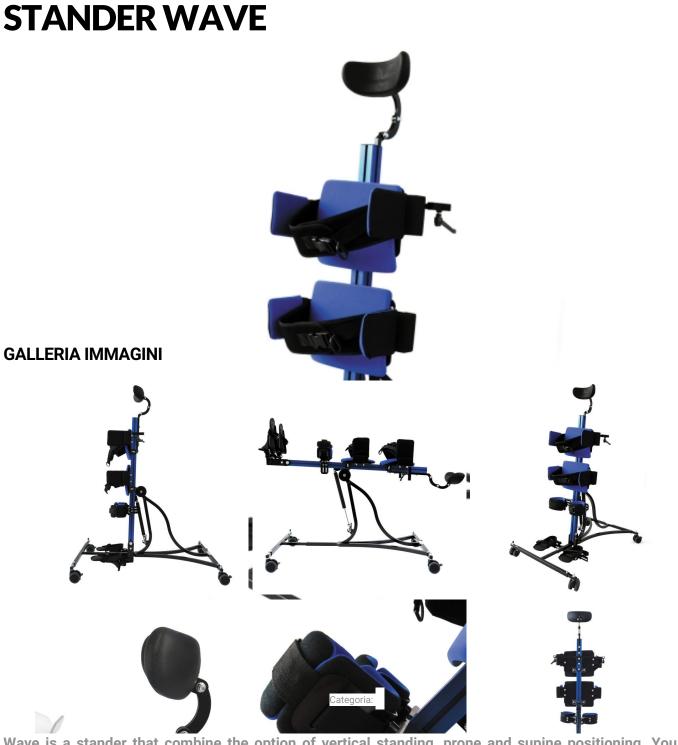

Wave is a stander that combine the option of vertical standing, prone and supine positioning. You can change positions through gas piston and stop the device in any intermediate position for the progressive achievement of the desired one.

### A stander for all positions

In addition to the inclination adjustment (to reach prone or supine or vertical position), it provides support to the upper body, pelvis, knees and ankles, you can arrange indipendent adjustment of the foot supports heigh, to assist impairments or distribute asymmetrically the load on the lower limbs. Foot supports can be adjusted in intra-extra rotation, plantar flexion and dorsal flexion. To support any muscle retraction, you can adjust the flexion angle of the knees.

#### Available in 3 sizes and complete with accessories

In standard configuration it's equipped with supports and accessories for correct positioning. Comfortable padding, easyly washable belts and harnesses. Size 1: for users from 65 to 90 cm height; Size 2: users from 90 to 125 cm height; Size 3: Users from 120 to 147 cm height.